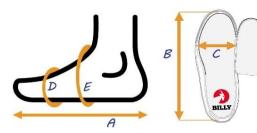

| А | Actual foot or brace length                |
|---|--------------------------------------------|
| В | Actual shoe footbed length                 |
| С | Actual shoe footbed width at ball of foot  |
| D | Circumference inside shoe at ball of foot* |
| E | Circumference inside shoe near ankle*      |

\* By removing the inserts inside the shoes, the circumferences will increase 1/2" - 9/16" (1.3cm - 1.4cm) depending on the shoe size selected.

\*\* The measurements shown here were taken with the laces loosely tied. The laces provide adjustability at the "E" location. Tighten laces to achieve desired fit.