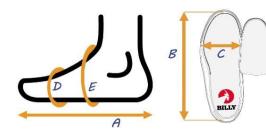

| А | Actual foot or brace length                |
|---|--------------------------------------------|
| В | Actual shoe footbed length                 |
| С | Actual shoe footbed width at ball of foot  |
| D | Circumference inside shoe at ball of foot* |
| E | Circumference inside shoe near ankle*      |

\* By removing the inserts inside the shoes, the circumferences will increase 1/4" - 7/16" (0.6 cm - 1.1 cm) depending on the shoe size selected.

\*\* The measurements shown here were taken with the laces loosely tied. The laces provide adjustability at the "E" location. Tighten laces to achieve desired fit.